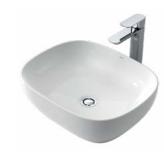

# **Artisan Above Counter Basin Curved Rectangle 500mm**

0 taphole

874900W

**Artisan Above Counter Basin Curved Square 400mm** 

0 taphole

0 taphole

874700W

**Artisan Above Counter Basin** Rectangle 490mm

0 taphole

874500W

**Artisan Above Counter Basin** Rectangle 600mm

874600W

0 taphole

Artisan Above Counter Basin Round 405mm

0 taphole

874300W

**Artisan Above Counter Basin** Square 390mm