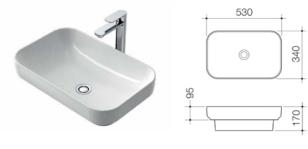

Artisan Above Counter Basin** Rectangle 490mm

0 taphole

874500W



**Artisan Above Counter Basin** Rectangle 600mm

874600W

0 taphole



Artisan Above Counter Basin Round 405mm

0 taphole

874300W



**Artisan Above Counter Basin** Square 390mm



# ARTISAN WILL SOON TRANSITION TO TRIBUTE

New range names are coming soon to Caroma. Our product will remain the same, but we are making it easier for our consumers and customers

# Basins

# **INSET BASINS**

Inset basins are partially set into a vanity reducing the appearance of the basin rim without reducing the depth of the bowl.



# Sculptural Inset Basin 420mm

1 taphole 877415W 3 taphole 877435W



Sculptural Inset Basin 430mm

877315W

877000W



# Sculptural Inset Basin 400mm

0 taphole

876800W







Sculptural Inset Basin 515mm



# Sculptural Inset Basin 405mm

0 taphole

876700W

0 taphole

1 taphole

# Sculptural Inset Basin 530mm

0 taphole

876900W

# Sculptural Rectangle Inset Basin 500mm

3 taphole

877515W 877535W

1 taphole

# SCULPTUTRAL WILL SOON TRANSITION TO TRIBUTE



# Basins

# SEMI RECESSED BASIN

Semi recessed basins partially overhang the vanity allowing you to maximise your basin size on applications with limited vanity space.

# WALL BASIN

Wall basins are installed directly to the wall with no need for an additional vanity.



# Sculptural Semi Recessed Basin 420mm

1 taphole 3 taphole

877715W 877735W



# Sculptural Wall Basin 500mm

1 taphole 3 taphole 877915W 877935W





# Sculptural Semi Recessed Basin 430mm 877615W

1 taphole





1 taphole 3 taphole

877815W 877835W









1 taphole