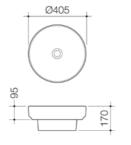

0 taphole

874500W

**Artisan Above Counter Basin** Rectangle 600mm

874600W

0 taphole

Artisan Above Counter Basin Round 405mm

0 taphole

874300W