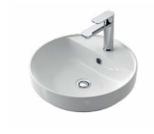

# WALL BASIN

Wall basins are installed directly to the wall with no need for an additional vanity.

# Sculptural Wall Basin 500mm

1 taphole 3 taphole 877915W 877935W