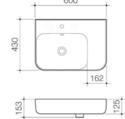

# Sculptural Rectangle Right Hand Shelf Wall Basin 600mm

1 taphole 3 taphole 878015W 878035W

Caroma wall basins are tested to withstand excess load up to 150kg 5x industry standard

EN 14688 : 2015 Sanitary appliances - wash basins - functional requirements and test methods.