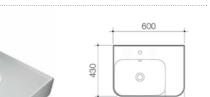

# Sculptural Wall Basin 500mm

1 taphole 3 taphole 877915W 877935W

# Sculptural Rectangle Right Hand Shelf Wall Basin 600mm

1 taphole 3 taphole 878015W 878035W

Caroma wall basins are tested to withstand excess load up to 150kg 5x industry standard

EN 14688 : 2015 Sanitary appliances - wash basins - functional requirements and test methods.