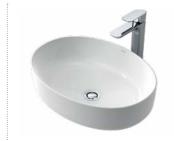

# Sculptural Inset Basin 400mm

0 taphole

876800W

Sculptural Inset Basin 515mm