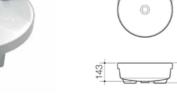

# SEMI RECESSED BASIN

Semi recessed basins partially overhang the vanity allowing you to maximise your basin size on applications with limited vanity space.

# Sculptural Semi Recessed Basin 420mm

1 taphole 3 taphole

877715W 877735W

# Sculptural Semi Recessed Basin 430mm 877615W

1 taphole

1 taphole 3 taphole

877815W 877835W

1 taphole 3 taphole 878115W 878135W