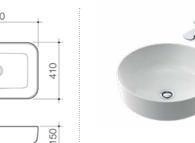

# Sculptural Inset Basin 420mm

1 taphole 877415W 3 taphole 877435W

Sculptural Inset Basin 430mm

877315W

877000W

# Sculptural Inset Basin 400mm

0 taphole

876800W

Sculptural Inset Basin 515mm

# Sculptural Inset Basin 405mm

0 taphole

876700W

0 taphole

1 taphole

# Sculptural Inset Basin 530mm

0 taphole

876900W