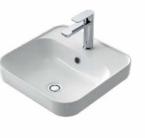

# ABOVE COUNTER BASINS

Above counter basins are installed directly on top of a vanity with minimal installation requirements.

# **Artisan Above Counter Basin Curved Rectangle 500mm**

0 taphole

874900W

**Artisan Above Counter Basin Curved Square 400mm** 

0 taphole

0 taphole

874700W

**Artisan Above Counter Basin** Rectangle 490mm

0 taphole

874500W

**Artisan Above Counter Basin** Rectangle 600mm

874600W

0 taphole

Artisan Above Counter Basin Round 405mm

0 taphole

874300W