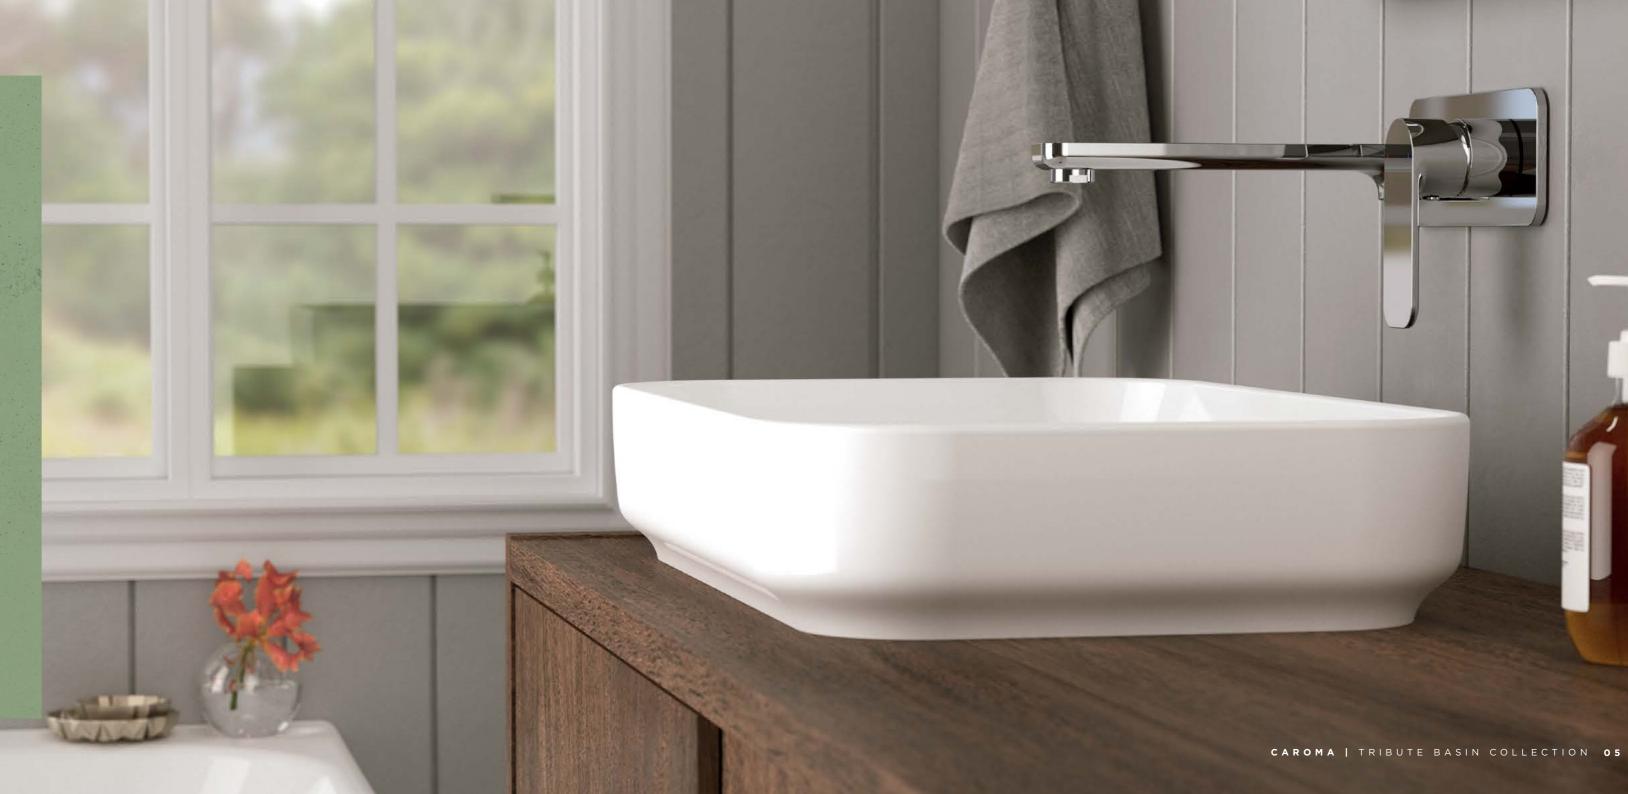

# Basins

The Tribute collection, comprising of Artisan and Sculptural basins, feature modern and stylish thin rim design to suit a range of bathroom and lifestyle needs. Designed to be paired with tapware from the Luna collection, this range will bring a touch of everyday luxury to any bathroom experience.

# ABOVE COUNTER BASINS

Above counter basins are installed directly on top of a vanity with minimal installation requirements.