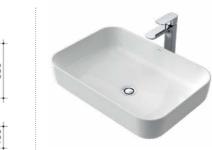

# **Artisan Above Counter Basin Curved Rectangle 500mm**

0 taphole

874900W

**Artisan Above Counter Basin Curved Square 400mm** 

0 taphole

0 taphole

874700W

**Artisan Above Counter Basin** Rectangle 490mm

0 taphole

874500W

**Artisan Above Counter Basin** Rectangle 600mm

874600W

0 taphole

Artisan Above Counter Basin Round 405mm

0 taphole

874300W