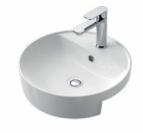

# **INSET BASINS**

Inset basins are partially set into a vanity reducing the appearance of the basin rim without reducing the depth of the bowl.

# Sculptural Inset Basin 420mm

1 taphole 877415W 3 taphole 877435W

Sculptural Inset Basin 430mm

877315W

877000W

# Sculptural Inset Basin 400mm

0 taphole

876800W

Sculptural Inset Basin 515mm

# Sculptural Inset Basin 405mm

0 taphole

876700W

0 taphole

1 taphole

# Sculptural Inset Basin 530mm

0 taphole

876900W

# Sculptural Rectangle Inset Basin 500mm

3 taphole

877515W 877535W

1 taphole