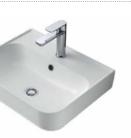

# ABOVE COUNTER BASINS

Above counter basins are installed directly on top of a vanity with minimal installation requirements.

# **Artisan Above Counter Basin Curved Rectangle 500mm**

0 taphole

874900W

**Artisan Above Counter Basin Curved Square 400mm** 

0 taphole

0 taphole

874700W

**Artisan Above Counter Basin** Rectangle 490mm

0 taphole

874500W

**Artisan Above Counter Basin** Rectangle 600mm

874600W

0 taphole

Artisan Above Counter Basin Round 405mm

0 taphole

874300W

**Artisan Above Counter Basin** Square 390mm