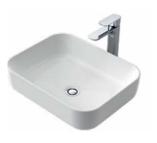

# **Artisan Above Counter Basin Curved Rectangle 500mm**

0 taphole

874900W

**Artisan Above Counter Basin Curved Square 400mm** 

0 taphole

0 taphole

874700W

**Artisan Above Counter Basin** Rectangle 490mm

0 taphole

874500W

**Artisan Above Counter Basin** Rectangle 600mm

874600W

0 taphole

Artisan Above Counter Basin Round 405mm

0 taphole

874300W