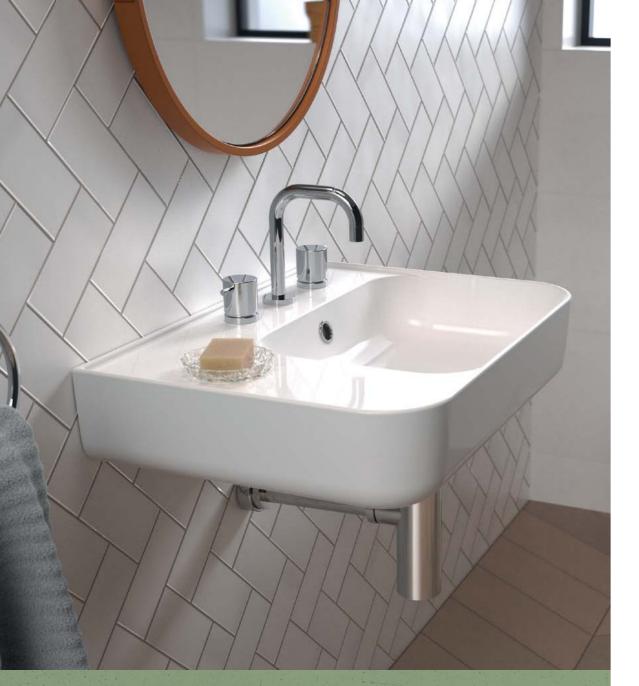

# TRIBUTE

of basins to suit a range of bathroom and

Designed and built with Australian ingenuity to bring the best in modern design to your bathroom. Paired with tapware from the Luna collection, a Tribute collection basin is a must for an everyday luxury bathroom experience.

# Basins

The Tribute collection, comprising of Artisan and Sculptural basins, feature modern and stylish thin rim design to suit a range of bathroom and lifestyle needs. Designed to be paired with tapware from the Luna collection, this range will bring a touch of everyday luxury to any bathroom experience.