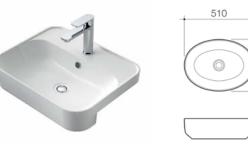

# **Artisan Above Counter Basin Curved Rectangle 500mm**

0 taphole

874900W

**Artisan Above Counter Basin Curved Square 400mm** 

0 taphole

0 taphole

874700W

**Artisan Above Counter Basin** Rectangle 490mm

0 taphole

874500W

**Artisan Above Counter Basin** Rectangle 600mm

874600W

0 taphole

Artisan Above Counter Basin Round 405mm

0 taphole

874300W

**Artisan Above Counter Basin** Square 390mm