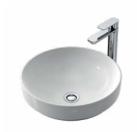

0 taphole

874500W

**Artisan Above Counter Basin** Rectangle 600mm

874600W

0 taphole

Artisan Above Counter Basin Round 405mm

0 taphole

874300W