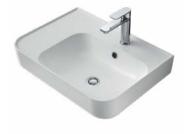

# WALL BASIN

Wall basins are installed directly to the wall with no need for an additional vanity.

# Sculptural Wall Basin 500mm

1 taphole 3 taphole 877915W 877935W

# Sculptural Rectangle Right Hand Shelf Wall Basin 600mm

1 taphole 3 taphole 878015W 878035W

Caroma wall basins are tested to withstand excess load up to 150kg 5x industry standard

EN 14688 : 2015 Sanitary appliances - wash basins - functional requirements and test methods.