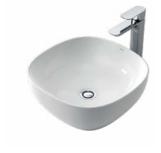

# **Artisan Above Counter Basin Curved Rectangle 500mm**

0 taphole

874900W

**Artisan Above Counter Basin Curved Square 400mm** 

0 taphole

0 taphole

874700W

**Artisan Above Counter Basin** Rectangle 490mm

0 taphole

874500W

**Artisan Above Counter Basin** Rectangle 600mm

874600W

0 taphole

Artisan Above Counter Basin Round 405mm

0 taphole

874300W

**Artisan Above Counter Basin** Square 390mm