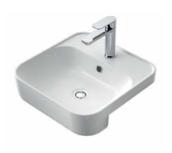

# ABOVE COUNTER BASINS

Above counter basins are installed directly on top of a vanity with minimal installation requirements.

# **Artisan Above Counter Basin Curved Rectangle 500mm**

0 taphole

874900W

**Artisan Above Counter Basin Curved Square 400mm** 

0 taphole

0 taphole

874700W

**Artisan Above Counter Basin** Rectangle 490mm

0 taphole

874500W

**Artisan Above Counter Basin** Rectangle 600mm

874600W

0 taphole

Artisan Above Counter Basin Round 405mm

0 taphole

874300W

**Artisan Above Counter Basin** Square 390mm