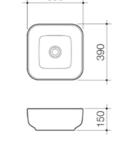

any bathroom experience.

- Designed in Australia
- · Crafted from highly durable fireclay or from vitreous china
- Available in above counter, semi recessed, inset and wall basin styles
- Includes flush fitting plug and waste
- 10 year warranty

# ABOVE COUNTER BASINS

Above counter basins are installed directly on top of a vanity with minimal installation requirements.



# **Artisan Above Counter Basin Curved Rectangle 500mm**

0 taphole

874900W



**Artisan Above Counter Basin Curved Square 400mm** 

0 taphole





0 taphole

874700W



**Artisan Above Counter Basin** Rectangle 490mm

0 taphole

874500W



**Artisan Above Counter Basin** Rectangle 600mm

874600W

0 taphole



Artisan Above Counter Basin Round 405mm

0 taphole

874300W



**Artisan Above Counter Basin** Square 390mm



# ARTISAN WILL SOON TRANSITION TO TRIBUTE

New range names are coming soon to Caroma. Our product will remain the same, but we are making it easier for our consumers and customers

# Basins

# **INSET BASINS**

Inset basins are partially set into a vanity reducing the appearance of the basin rim without reducing the depth of the bowl.



# Sculptural Inset Basin 420mm

1 taphole 877415W 3 taphole 877435W



Sculptural Inset Basin 430mm

877315W

877000W



# Sculptural Inset Basin 400mm

0 taphole

876800W







Sculptural Inset Basin 515mm



# Sculptural Inset Basin 405mm

0 taphole

876700W

0 taphole

1 taphole

# Sculptural Inset Basin 530mm

0 taphole

876900W

# Sculptural Rectangle Inset Basin 500mm

3 taphole

877515W 877535W

1 taphole

# SCULPTUTRAL WILL SOON TRANSITION TO TR