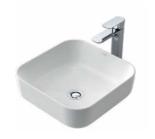

s range will bring a touch of everyday luxury to any bathroom experience.

- Designed in Australia
- · Crafted from highly durable fireclay or from vitreous china
- Available in above counter, semi recessed, inset and wall basin styles
- Includes flush fitting plug and waste
- 10 year warranty

# ABOVE COUNTER BASINS

Above counter basins are installed directly on top of a vanity with minimal installation requirements.



# **Artisan Above Counter Basin Curved Rectangle 500mm**

0 taphole

874900W



**Artisan Above Counter Basin Curved Square 400mm** 

0 taphole





0 taphole

874700W



**Artisan Above Counter Basin** Rectangle 490mm

0 taphole

874500W



**Artisan Above Counter Basin** Rectangle 600mm

874600W

0 taphole



Artisan Above Counter Basin Round 405mm

0 taphole

874300W



**Artisan Above Counter Basin** Square 390mm



# ARTISAN WILL SOON TRANSITION TO TRIBUTE

New range names are coming soon to Caroma. Our product will remain the same, but we are making it easier for our consumers and customers

# Basins

# **INSET BASINS**

Inset basins are partially set into a vanity reducing the appearance of the basin rim without reducing the depth of the bowl.



# Sculptural Inset Basin 420mm

1 taphole 877415W 3 taphole 877435W



Sculptural Inset Basin 430mm

877315W

877000W



# Sculptural Inset Basin 400mm

0 taphole

876800W







Sculptural Inset Basin 515mm



# Sculptural Inset Basin 405mm

0 taphole

876700W

0 taphole

1 taphole

# Sculptural Inset Basin 530mm

0 taphole

876900W

# Sculptural Rectangle Inset Basin 500mm

3 taphole

877515W 877535W

1 t