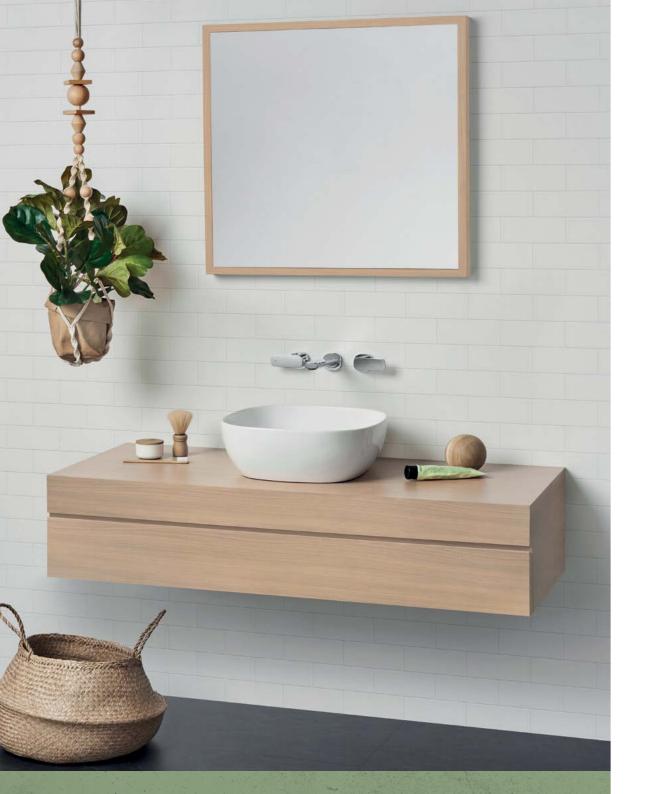

# Basins

The Tribute collection, comprising of Artisan and Sculptural basins, feature modern and stylish thin rim design to suit a range of bathroom and lifestyle needs. Designed to be paired with tapware from the Luna collection, this range will bring a touch of everyday luxury to any bathroom experience.

# ABOVE COUNTER BASINS

Above counter basins are installed directly on top of a vanity with minimal installation requirements.