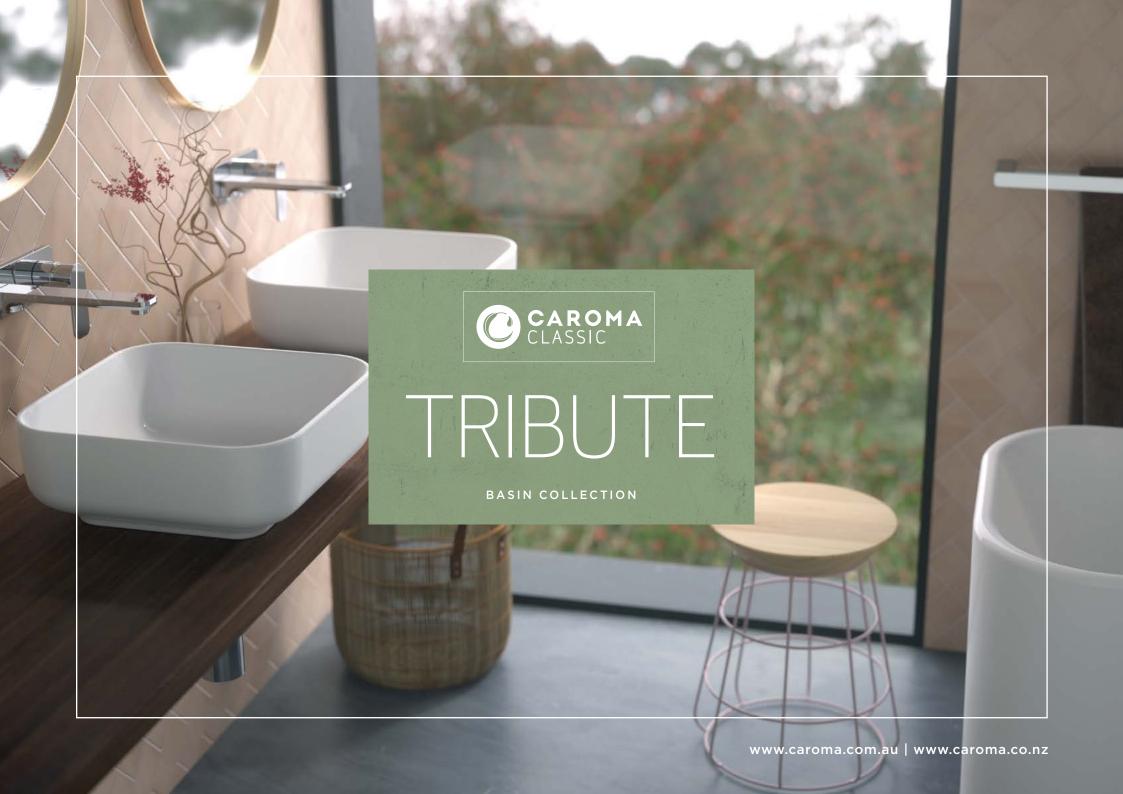

# TRIBUTE

of basins to suit a range of bathroom and

Designed and built with Australian ingenuity to bring the best in modern design to your bathroom. Paired with tapware from the Luna collection, a Tribute collection basin is a must for an everyday luxury bathroom experience.

# Basins

The Tribute collection, comprising of Artisan and Sculptural basins, feature modern and stylish thin rim design to suit a range of bathroom and lifestyle needs. Designed to be paired with tapware from the Luna collection, this range will bring a touch of everyday luxury to any bathroom experience.