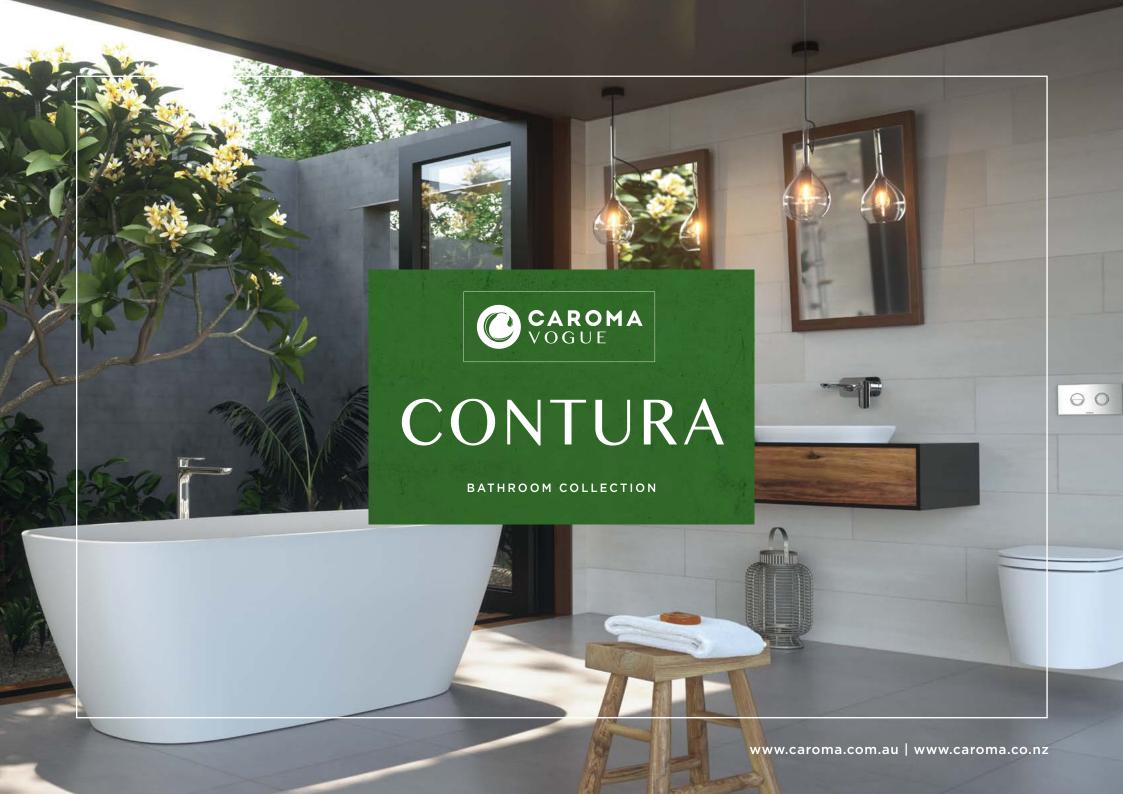

Inspired by the emerging fashion of modern Australia, our Caroma Vogue Collection represents the best of Caroma's leadership in bathroom design and is sure to make a statement in any home.

Creating your own home has always been part of the Australian dream; the opportunity to design a unique space that both complements and elevates your individual style. The Caroma Vogue Collection will provide you the freedom to create your dream bathroom; one that enables an experience of personal luxury through customising key design elements.

The collection proudly represents fashionable Australian styles, made from the highest quality materials and incorporates the latest in sustainable innovations.

"Our Contura Collection embodies modern Australian design. Organic lines and statement shapes are the signatures of this designer collection."

# CONTURA

The Caroma Contura Collection delivers expressive, modern Australian design to match a range of bathroom styles.

Ideal for those seeking a designer look, the Contura Collection features everything you want to create your dream bathroom sanctuary.