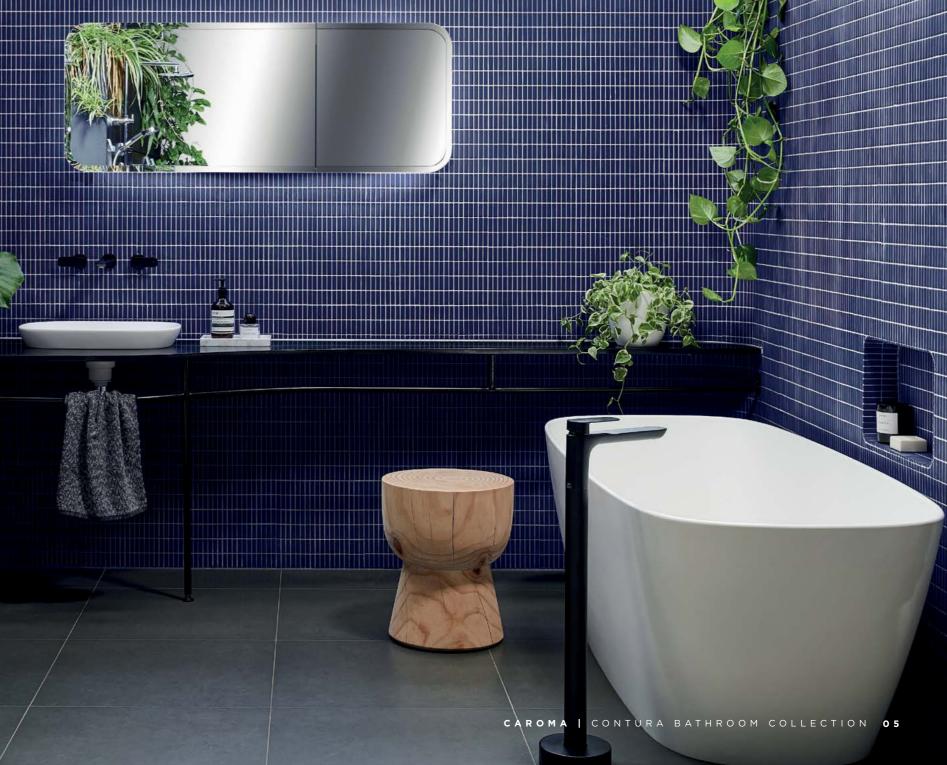

## Baths

The Contura freestanding bath creates a striking focal point in any bathroom. Its generous proportions and designer construction make it ideal for an indulgent and relaxing soak. Dual reclined ends means it is perfect for two.

- · Australian designed and engineered
- Crafted from solid surface material for a natural, stone like finish
- Includes integrated pop-up plug and waste in matching material for a seamless look
- 10 year warranty

Contura 1700 Solid Surface Freestanding Bath

Rim thickness: 18mm CO7W