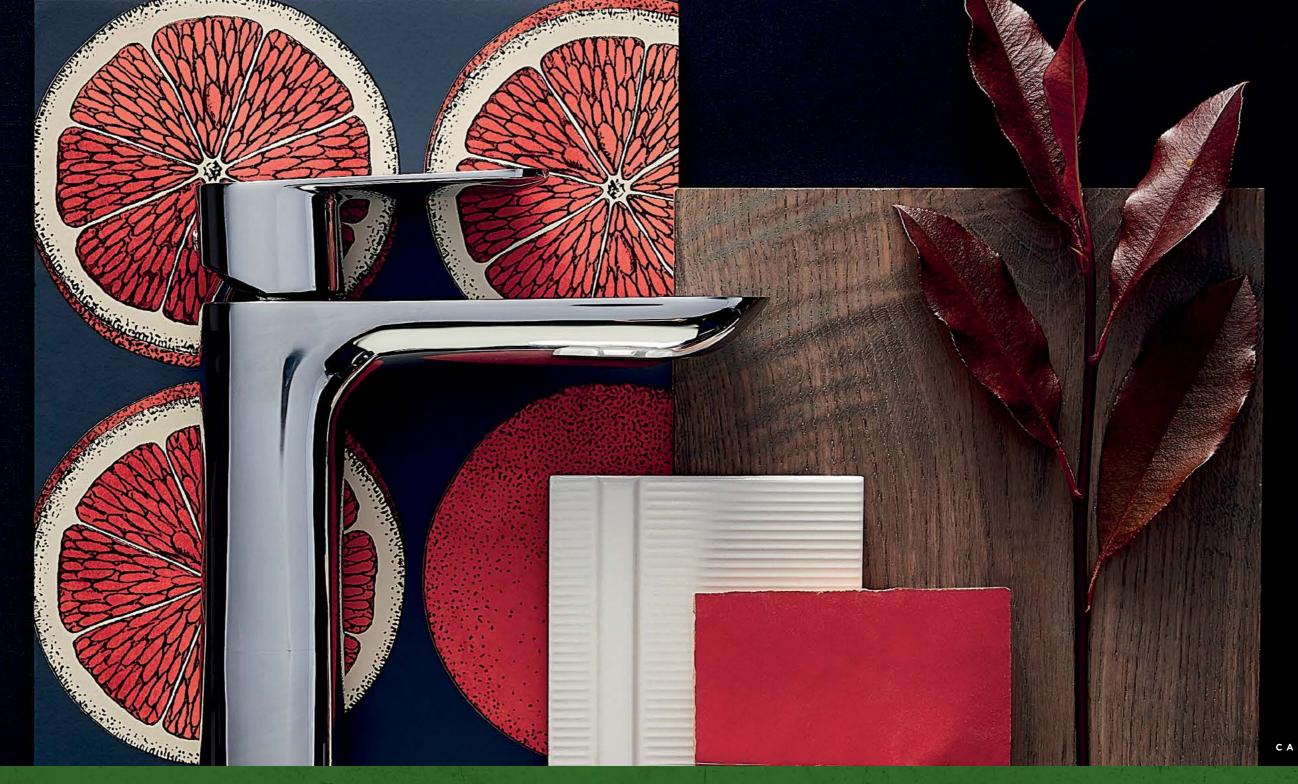

## Tapware

Modern and striking, our Contura Collection's range of fashionable matte black or stylish polished chrome tapware will look great in a range of bathroom styles.

- High quality solid brass construction
- Mixers feature Ultraflex PEX hoses which provides superior durability and cleanliness while the easy clean silicone aerator prevents limescale build up
- WELS 5 star rated, 6L/min
- 10 year warranty

#### **Contura Freestanding Bath Mixer**

99603C Chrome 99603B Black