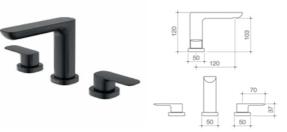

## Tapware

Modern and striking, our Contura Collection's range of fashionable matte black or stylish polished chrome tapware will look great in a range of bathroom styles.

- High quality solid brass construction
- Mixers feature Ultraflex PEX hoses which provides superior durability and cleanliness while the easy clean silicone aerator prevents limescale build up
- WELS 5 star rated, 6L/min
- 10 year warranty

#### Contura Basin/Bath Set

WELS 5 star rated, 6L/min 99588C5A 99588B5A