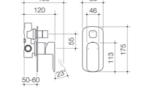

#### Contura Wall Bath/Basin Set

WELS 5 star rated, 6L/min Chrome 99589C5A Black 99589B5A

#### **Contura Wall Top Assemblies**

Chrome Black

99601C 99601B