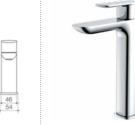

#### Contura Tower Basin Mixer

WELS 5 star rated, 6L/min 99584C5A 99584B5A Black