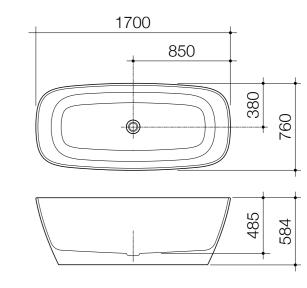

## Baths

The Contura freestanding bath creates a striking focal point in any bathroom. Its generous proportions and designer construction make it ideal for an indulgent and relaxing soak. Dual reclined ends means it is perfect for two.

- · Australian designed and engineered
- Crafted from solid surface material for a natural, stone like finish
- Includes integrated pop-up plug and waste in matching material for a seamless look
- 10 year warranty

Contura 1700 Solid Surface Freestanding Bath

Rim thickness: 18mm CO7W