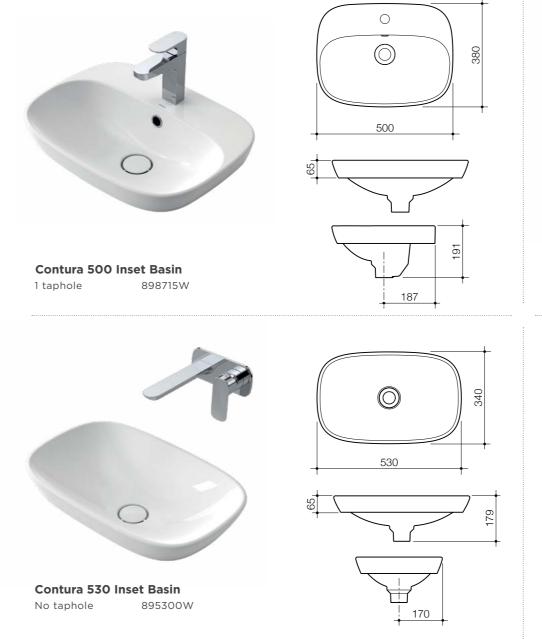

### Basins

Contura's basin range features thin lines and organic forms in varied options to complement any bathroom.

This range of designer basins includes both solid surface and vitreous china options.

- Australian designed and engineered
- Crafted from high quality vitreous china that has great durability, sanitary and stain resistant properties or solid surface which features a matte, stone like finish with non-porous and hygienic properties
- Includes integrated pop-up plug and waste in matching material for a seamless look
- 10 year warranty

#### **INSET BASINS**

Inset basins are partially set into a vanity reducing the appearance of the basin rim without reducing the depth of the bowl.