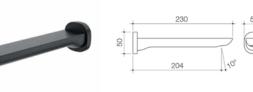

#### Contura Basin/Bath Outlet

WELS 5 star rated, 6L/min 99591C5A Black 99591B5A

#### **Contura Freestanding Bath Mixer**

99603C Chrome 99603B Black