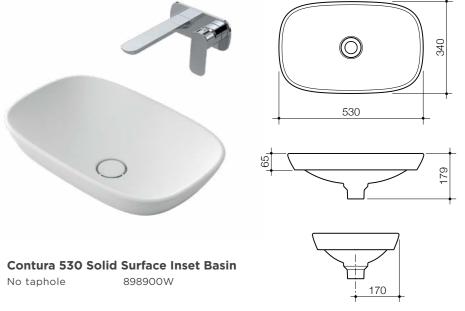

### Basins

Contura's basin range features thin lines and organic forms in varied options to complement any bathroom.

This range of designer basins includes both solid surface and vitreous china options.

- Australian designed and engineered
- Crafted from high quality vitreous china that has great durability, sanitary and stain resistant properties or solid surface which features a matte, stone like finish with non-porous and hygienic properties
- Includes integrated pop-up plug and waste in matching material for a seamless look
- 10 year warranty

#### **INSET BASINS**

Inset basins are partially set into a vanity reducing the appearance of the basin rim without reducing the depth of the bowl.