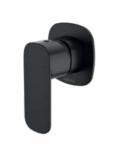

a natural, stone like finish
- Includes integrated pop-up plug and waste in matching material for a seamless look
- 10 year warranty

Contura 1700 Solid Surface Freestanding Bath

Rim thickness: 18mm CO7W







## Tapware

Modern and striking, our Contura Collection's range of fashionable matte black or stylish polished chrome tapware will look great in a range of bathroom styles.

- High quality solid brass construction
- Mixers feature Ultraflex PEX hoses which provides superior durability and cleanliness while the easy clean silicone aerator prevents limescale build up
- WELS 5 star rated, 6L/min
- 10 year warranty



#### Contura Basin/Bath Set

WELS 5 star rated, 6L/min 99588C5A 99588B5A





#### Contura Petite Basin Mixer

WELS 5 star rated, 6L/min 99582C5A Chrome 99583B5A Black





#### Contura Bath/Shower Mixer

99585C Chrome 99585B Black



#### Contura Wall Bath/Basin Set

WELS 5 star rated, 6L/min Chrome 99589C5A Black 99589B5A









#### **Contura Wall Top Assemblies**

Chrome Black

99601C 99601B





#### Contura Basin Mixer

WELS 5 star rated, 6L/min 99583C5A 99583B5A Black





#### Contura Tower Basin Mixer

WELS 5 star rated, 6L/min 99584C5A 99584B5A Black





#### Contura Basin/Bath Outlet

WELS 5 star rated, 6L/min 99591C5A Black 99591B5A





#### Contura Bath/Shower Mixer with Diverter

99586C Chrome 99586B Black



#### **Contura Freestanding Bath Mixer**

99603C Chrome 99603B Black







# www.caroma.com.au | www.caroma.co.nz © Copyright 2019. Caroma Industries Ltd. ABN 35 000 189 499. All rights reserved. Material and design specifications