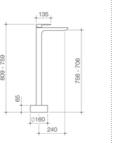

#### Contura Tower Basin Mixer

WELS 5 star rated, 6L/min 99584C5A 99584B5A Black