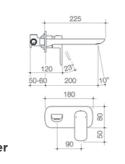

## Tapware

Modern and striking, our Contura Collection's range of fashionable matte black or stylish polished chrome tapware will look great in a range of bathroom styles.

- High quality solid brass construction
- Mixers feature Ultraflex PEX hoses which provides superior durability and cleanliness while the easy clean silicone aerator prevents limescale build up
- WELS 5 star rated, 6L/min
- 10 year warranty

#### Contura Wall Bath/Basin Set

WELS 5 star rated, 6L/min Chrome 99589C5A Black 99589B5A