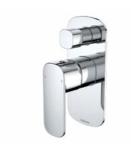

#### Contura Bath/Shower Mixer

99585C Chrome 99585B Black

#### Contura Bath/Shower Mixer with Diverter

99586C Chrome 99586B Black