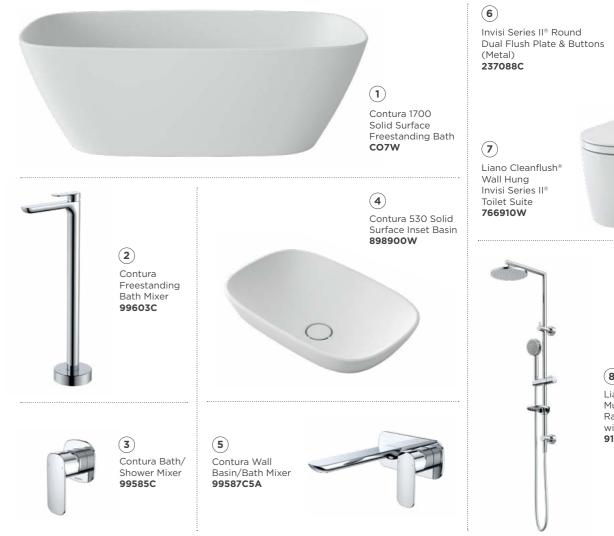

Contura 1700 Solid Surface Freestanding Bath

Rim thickness: 18mm CO7W

#### Contura Basin/Bath Set

WELS 5 star rated, 6L/min 99588C5A 99588B5A

#### Contura Petite Basin Mixer

WELS 5 star rated, 6L/min 99582C5A Chrome 99583B5A Black

#### Contura Bath/Shower Mixer

99585C Chrome 99585B Black

#### Contura Wall Bath/Basin Set

WELS 5 star rated, 6L/min Chrome 99589C5A Black 99589B5A

#### **Contura Wall Top Assemblies**

Chrome Black

99601C 99601B

#### Contura Basin Mixer

WELS 5 star rated, 6L/min 99583C5A 99583B5A Black

#### Contura Tower Basin Mixer

WELS 5 star rated, 6L/min 99584C5A 99584B5A Black

#### Contura Basin/Bath Outlet

WELS 5 star rated, 6L/min 99591C5A Black 99591B5A

#### Contura Bath/Shower Mixer with Diverter

99586C Chrome 99586B Black

#### **Contura Freestanding Bath Mixer**

99603C Chrome 99603B Black