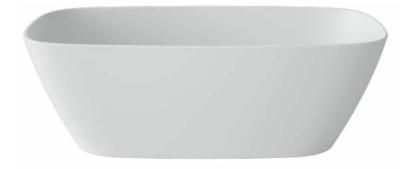

### Basins

Contura's basin range features thin lines and organic forms in varied options to complement any bathroom.

This range of designer basins includes both solid surface and vitreous china options.

- Australian designed and engineered
- Crafted from high quality vitreous china that has great durability, sanitary and stain resistant properties or solid surface which features a matte, stone like finish with non-porous and hygienic properties
- Includes integrated pop-up plug and waste in matching material for a seamless look
- 10 year warranty

#### **INSET BASINS**

Inset basins are partially set into a vanity reducing the appearance of the basin rim without reducing the depth of the bowl.