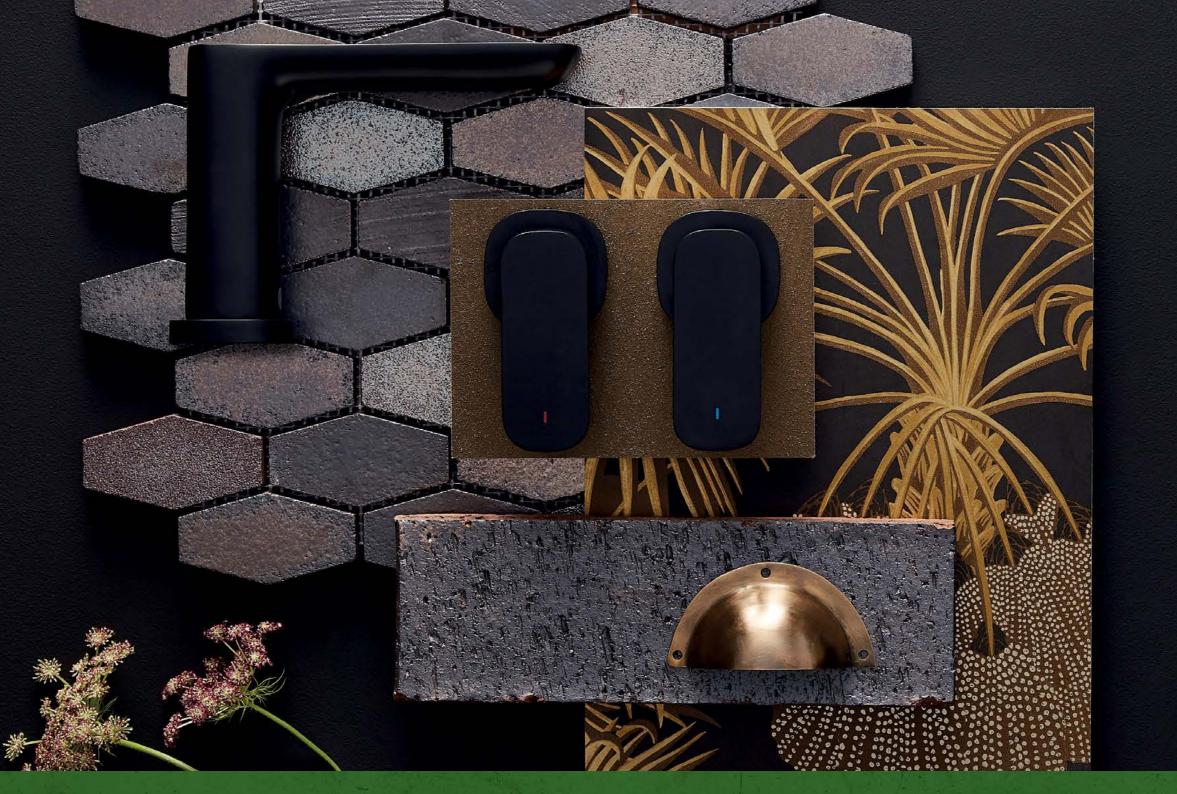

## Tapware

Modern and striking, our Contura Collection's range of fashionable matte black or stylish polished chrome tapware will look great in a range of bathroom styles.

- High quality solid brass construction
- Mixers feature Ultraflex PEX hoses which provides superior durability and cleanliness while the easy clean silicone aerator prevents limescale build up
- WELS 5 star rated, 6L/min
- 10 year warranty

#### Contura Bath/Shower Mixer

99585C Chrome 99585B Black

#### Contura Bath/Shower Mixer with Diverter

99586C Chrome 99586B Black

#### **Contura Freestanding Bath Mixer**

99603C Chrome 99603B Black