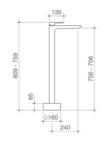

#### Contura Tower Basin Mixer

WELS 5 star rated, 6L/min 99584C5A 99584B5A Black