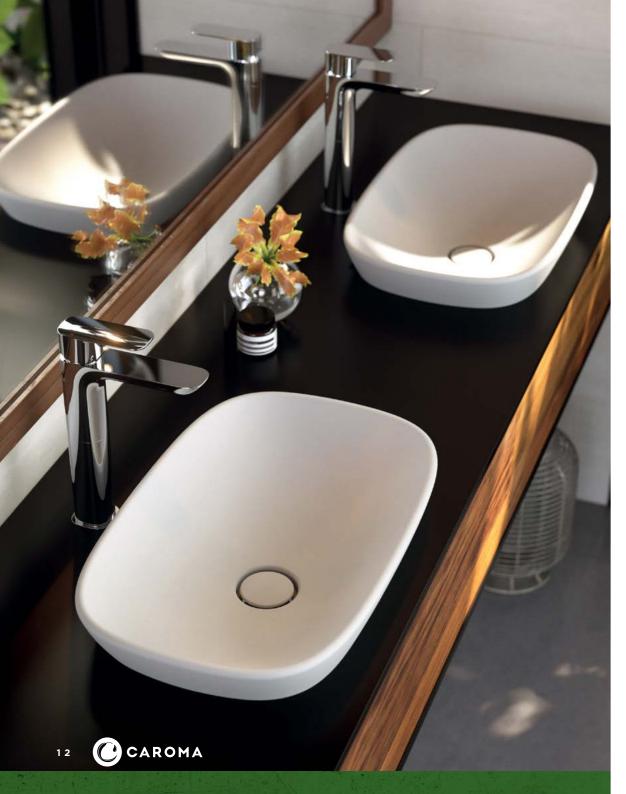

### Basins

Contura's basin range features thin lines and organic forms in varied options to complement any bathroom.

This range of designer basins includes both solid surface and vitreous china options.

- Australian designed and engineered
- Crafted from high quality vitreous china that has great durability, sanitary and stain resistant properties or solid surface which features a matte, stone like finish with non-porous and hygienic properties
- Includes integrated pop-up plug and waste in matching material for a seamless look
- 10 year warranty

#### **INSET BASINS**

Inset basins are partially set into a vanity reducing the appearance of the basin rim without reducing the depth of the bowl.