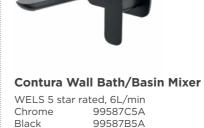

#### Contura Wall Bath/Basin Set

WELS 5 star rated, 6L/min Chrome 99589C5A Black 99589B5A