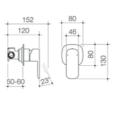

#### Contura Tower Basin Mixer

WELS 5 star rated, 6L/min 99584C5A 99584B5A Black