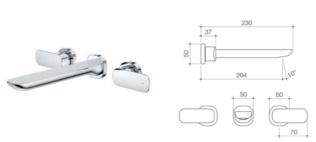

#### Contura Wall Bath/Basin Set

WELS 5 star rated, 6L/min Chrome 99589C5A Black 99589B5A