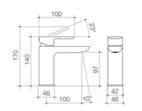

#### Contura Petite Basin Mixer

WELS 5 star rated, 6L/min 99582C5A Chrome 99583B5A Black

#### Contura Basin Mixer

WELS 5 star rated, 6L/min 99583C5A 99583B5A Black