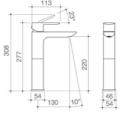

#### Contura Petite Basin Mixer

WELS 5 star rated, 6L/min 99582C5A Chrome 99583B5A Black

#### Contura Basin Mixer

WELS 5 star rated, 6L/min 99583C5A 99583B5A Black

#### Contura Tower Basin Mixer

WELS 5 star rated, 6L/min 99584C5A 99584B5A Black