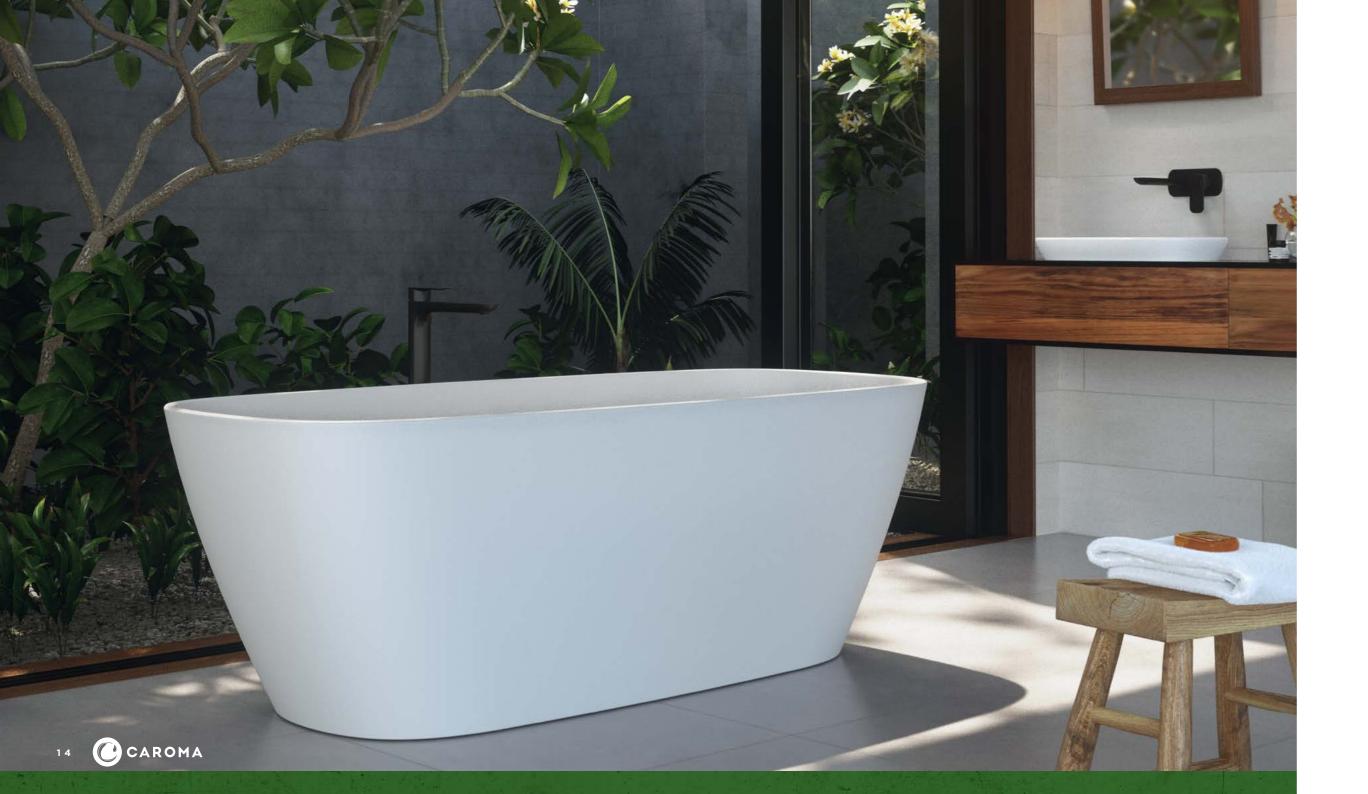

## Baths

The Contura freestanding bath creates a striking focal point in any bathroom. Its generous proportions and designer construction make it ideal for an indulgent and relaxing soak. Dual reclined ends means it is perfect for two.

- · Australian designed and engineered
- Crafted from solid surface material for a natural, stone like finish
- Includes integrated pop-up plug and waste in matching material for a seamless look
- 10 year warranty