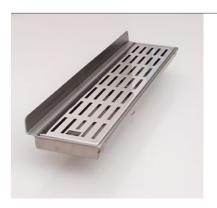

Four stainless steel grates are available: Aqua, Monsoon, Ripple and Tile Insert. Both channel and grate are Grade 304 stainless steel.

The channel and grates can be customised to have:

- An overall Length available starting at 500mm through to 2400mm.
- Tiling up stands added when the channel is placed against a wall to give improved waterproofing
- A waste outlet that can be moved along the length of the channel
- The option to upgrade the channel and grate to Grade 316 stainless steel (only available with satin finished grates)