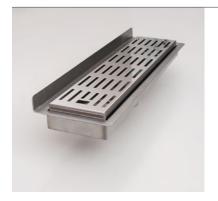

## original

- 100mm wide
- 35mm deep below the tiles with fall to the 50mm BSP waste outlet
- standard lengths: 800, 900,1200,1500mm
- custom lengths from 500 to 2400mm
- removable grate with finger hole for easy cleaning
- optional tiling upstands

#### original tile insert

- Suitable for tiles from 6 10 mm thick
- 100mm wide
- 35mm deep below the tiles with fall to the 50mm BSP waste outlet
- standard lengths: 800, 900,1200,1500mm
- custom lengths from 500 to 2400mm
- removable grate with finger hole for easy cleaning
- optional tiling upstands

# low line channel

- 100mm wide
- 20mm deep
- 50mm pop waste (optional 75mm)
- standard lengths: 800, 900,1200,1500mm
- custom lengths from 500 to 2400mm
- removable grate with finger hole for easy cleaning
- optional tiling upstands

# low line tile insert

- Suitable for tiles from 6-10 mm thick
- 100mm wide
- 25mm deep
- 50mm pop waste (optional 75mm)
- standard lengths: 800, 900,1200,1500mm
- custom lengths from 500 to 2400mm
- removable grate with finger hole for easy cleaning
- optional tiling upstands