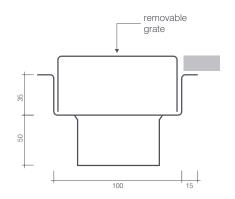

## original

- 100mm wide
- 35mm deep below the tiles with fall to the 50mm BSP waste outlet
- standard lengths: 800, 900,1200,1500mm
- custom lengths from 500 to 2400mm
- removable grate with finger hole for easy cleaning
- optional tiling upstands