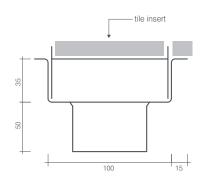

#### original tile insert

- Suitable for tiles from 6 10 mm thick
- 100mm wide
- 35mm deep below the tiles with fall to the 50mm BSP waste outlet
- standard lengths: 800, 900,1200,1500mm
- custom lengths from 500 to 2400mm
- removable grate with finger hole for easy cleaning
- optional tiling upstands

# low line tile insert

- Suitable for tiles from 6-10 mm thick
- 100mm wide
- 25mm deep
- 50mm pop waste (optional 75mm)
- standard lengths: 800, 900,1200,1500mm
- custom lengths from 500 to 2400mm
- removable grate with finger hole for easy cleaning
- optional tiling upstands