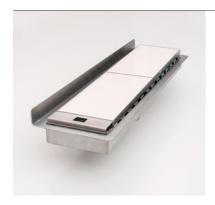

Four stainless steel grates are available: Aqua, Monsoon, Ripple and Tile Insert. Both channel and grate are Grade 304 stainless steel.

The channel and grates can be customised to have:

- An overall Length available starting at 500mm through to 2400mm.
- Tiling up stands added when the channel is placed against a wall to give improved waterproofing
- A waste outlet that can be moved along the length of the channel
- The option to upgrade the channel and grate to Grade 316 stainless steel (only available with satin finished grates)

## original

- 100mm wide
- 35mm deep below the tiles with fall to the 50mm BSP waste outlet
- standard lengths: 800, 900,1200,1500mm
- custom lengths from 500 to 2400mm
- removable grate with finger hole for easy cleaning
- optional tiling upstands