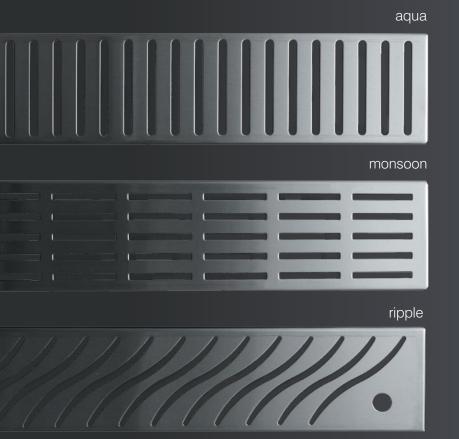

Four stainless steel grates are available: Aqua, Monsoon, Ripple and Tile Insert. Both channel and grate are Grade 304 stainless steel.

The channel and grates can be customised to have:

- An overall Length available starting at 500mm through to 2400mm.
- Tiling up stands added when the channel is placed against a wall to give improved waterproofing
- A waste outlet that can be moved along the length of the channel
- The option to upgrade the channel and grate to Grade 316 stainless steel (only available with satin finished grates)