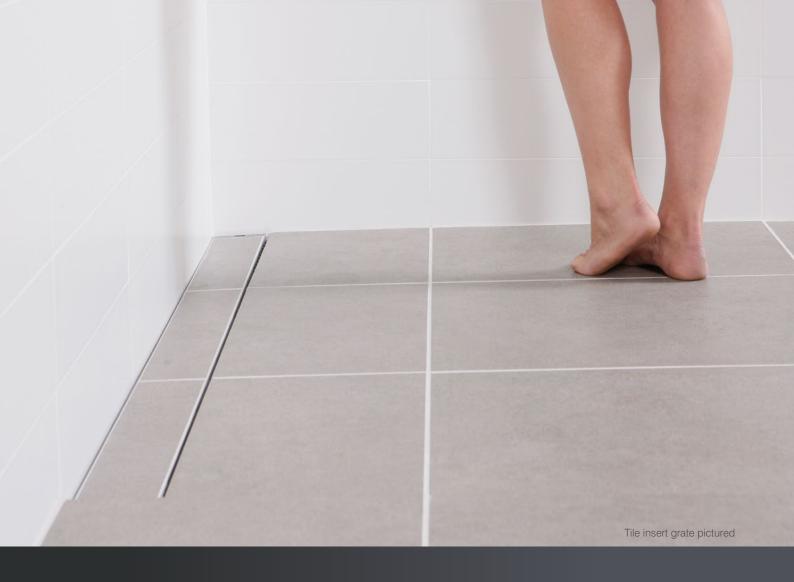

Veitch shower channels add style and function to open showers with large format tiles. Designed to be installed at the rear of the shower, it comes in both the Original model which is 35mm deep with fall to the outlet and the Lowline model that is only 20mm deep or 25mm deep for the Lowline Tile Insert.

## original

- 100mm wide
- 35mm deep below the tiles with fall to the 50mm BSP waste outlet
- standard lengths: 800, 900,1200,1500mm
- custom lengths from 500 to 2400mm
- removable grate with finger hole for easy cleaning
- optional tiling upstands