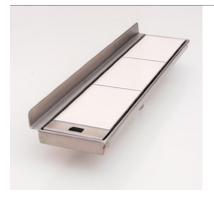

Four stainless steel grates are available: Aqua, Monsoon, Ripple and Tile Insert. Both channel and grate are Grade 304 stainless steel.

The channel and grates can be customised to have:

- An overall Length available starting at 500mm through to 2400mm.
- Tiling up stands added when the channel is placed against a wall to give improved waterproofing
- A waste outlet that can be moved along the length of the channel
- The option to upgrade the channel and grate to Grade 316 stainless steel (only available with satin finished grates)