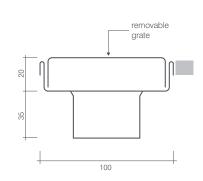

## original

- 100mm wide
- 35mm deep below the tiles with fall to the 50mm BSP waste outlet
- standard lengths: 800, 900,1200,1500mm
- custom lengths from 500 to 2400mm
- removable grate with finger hole for easy cleaning
- optional tiling upstands

# low line channel

- 100mm wide
- 20mm deep
- 50mm pop waste (optional 75mm)
- standard lengths: 800, 900,1200,1500mm
- custom lengths from 500 to 2400mm
- removable grate with finger hole for easy cleaning
- optional tiling upstands