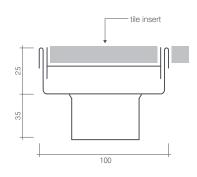

#### original tile insert

- Suitable for tiles from 6 10 mm thick
- 100mm wide
- 35mm deep below the tiles with fall to the 50mm BSP waste outlet
- standard lengths: 800, 900,1200,1500mm
- custom lengths from 500 to 2400mm
- removable grate with finger hole for easy cleaning
- optional tiling upstands

# low line tile insert

- Suitable for tiles from 6-10 mm thick
- 100mm wide
- 25mm deep
- 50mm pop waste (optional 75mm)
- standard lengths: 800, 900,1200,1500mm
- custom lengths from 500 to 2400mm
- removable grate with finger hole for easy cleaning
- optional tiling upstands